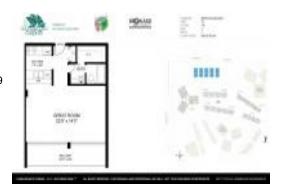

#### **Unit Information**

 MLS Number:
 F10422893

 Status:
 Active

 Size:
 542 Sq ft.

 Bedrooms:
 1

Full Bathrooms: 1
Half Bathrooms: 0

Parking Spaces: Assigned Parking, Guest Parking

 View:
 Garden View