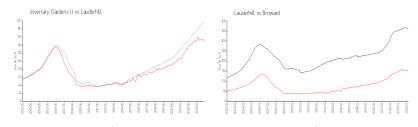

#### **Market Information**

Inverrary Gardens II: \$198/sq. ft. Lauderhill: \$150/sq. ft. Lauderhill: \$150/sq. ft. Broward: \$351/sq. ft.