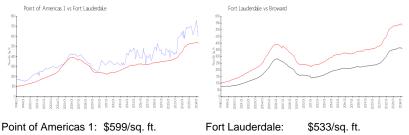

#### **Market Information**

| Point of Americas 1: | \$599/sq. ft. | Fort Lauderdale: | \$533/sq. ft. |
|----------------------|---------------|------------------|---------------|
| Fort Lauderdale:     | \$533/sq. ft. | Broward:         | \$351/sq. ft. |