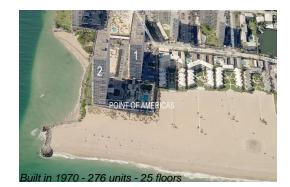

#### **Building Information**

| Number of units:                         | 276 |
|------------------------------------------|-----|
| Number of active listings for rent:      | 3   |
| Number of active listings for sale:      | 18  |
| Building inventory for sale:             | 6%  |
| Number of sales over the last 12 months: | 7   |
| Number of sales over the last 6 months:  | 3   |
| Number of sales over the last 3 months:  | 1   |