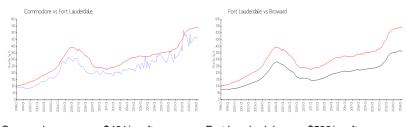

#### **Market Information**

Commodore: \$461/sq. ft. Fort Lauderdale: \$533/sq. ft. Fort Lauderdale: \$533/sq. ft. Broward: \$351/sq. ft.