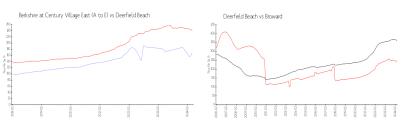

## **Market Information**

Berkshire at Century \$169/sq. ft.

Village East (A to E):

Deerfield Beach: \$240/sq. ft.

Deerfield Beach:

\$240/sq. ft.

Broward:

\$351/sq. ft.