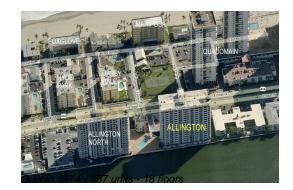

# **Unit 16B - Allington Towers**

16B - 1600 S Ocean Dr, Hollywood Beach, FL, Broward 33019

#### **Building Information**

| Number of units:                         | 187 |
|------------------------------------------|-----|
| Number of active listings for rent:      | 6   |
| Number of active listings for sale:      | 16  |
| Building inventory for sale:             | 8%  |
| Number of sales over the last 12 months: | 15  |
| Number of sales over the last 6 months:  | 5   |
| Number of sales over the last 3 months:  | 1   |