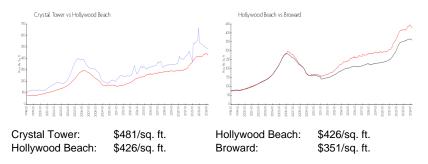

#### **Inventory for Sale**

| Crystal Tower   | 5% |
|-----------------|----|
| Hollywood Beach | 5% |
| Broward         | 4% |