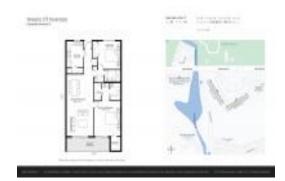

# Unit 5860 NW 44th St # 806 - Greens of Inverrary 5860-5900-6020-6080-6100-6200

5860 NW 44th St # 806 - 5860 NW 44 St, Lauderhill, FL, Broward 33319

#### **Unit Information**

 MLS Number:
 F10423267

 Status:
 Active

 Size:
 1,100 Sq ft.

Bedrooms: 2
Full Bathrooms: 2
Half Bathrooms: 0

Parking Spaces: 1 Space, Assigned Parking, Guest Parking

View: Golf View,Other View