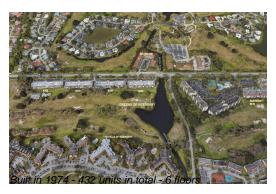

## **Building Information**

Number of units: 432
Number of active listings for rent: 0
Number of active listings for sale: 18
Building inventory for sale: 4%
Number of sales over the last 12 months: 22
Number of sales over the last 6 months: 16
Number of sales over the last 3 months: 6