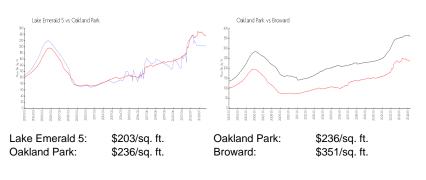

### **Market Information**

### **Inventory for Sale**

| Lake Emerald 5 | 5% |
|----------------|----|
| Oakland Park   | 4% |
| Broward        | 4% |

### Avg. Time to Close Over Last 12 Months

| Lake Emerald 5 | 67 days |
|----------------|---------|
| Oakland Park   | 47 days |
| Broward        | 67 days |