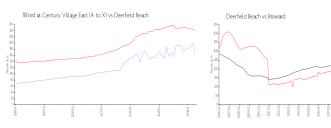

#### **Market Information**

Tilford at Century \$165/sq. ft. Village East (A to X):

Deerfield Beach: \$240/sq. ft.

Deerfield Beach: \$240/sq. ft.

Broward: \$351/sq. ft.