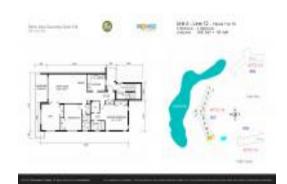

# **Unit 212 - Palm Aire 114**

212 - 3507 Oaks Wy, Pompano Beach, FL, Broward 33069

#### **Unit Information**

 MLS Number:
 F10423506

 Status:
 Active

 Size:
 0 Sq ft.

 Bedrooms:
 3

 Full Bathrooms:
 2

 Half Bathrooms:
 0

Parking Spaces: Assigned Parking, Guest Parking