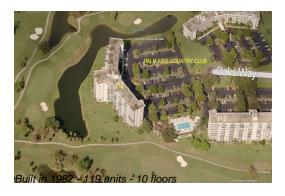

### **Building Information**

Number of units: 119
Number of active listings for rent: 0
Number of active listings for sale: 4
Building inventory for sale: 3%
Number of sales over the last 12 months: 2
Number of sales over the last 6 months: 1
Number of sales over the last 3 months: 0

# **Building Association Information**

Mwi/Campbell Management Co, Palm Aire Country Club Condominium Association 3500 Gateway Drive # 202 Pompano Beach, FL 33069-4870 (954) 968-4481