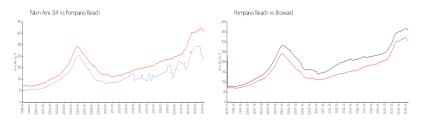

### **Market Information**

Palm Aire 114: \$187/sq. ft. Pompano Beach: \$308/sq. ft. Pompano Beach: \$308/sq. ft. Broward: \$351/sq. ft.