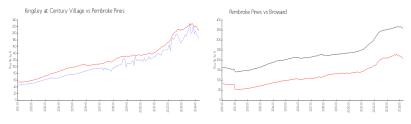

#### **Market Information**

Kingsley at Century \$186/sq. ft. Pembroke Pines: \$208/sq. ft.

Village:

Pembroke Pines: \$208/sq. ft. Broward: \$351/sq. ft.