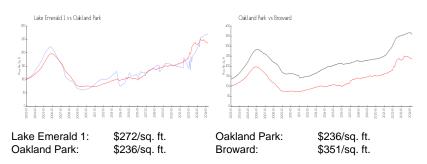

# **Inventory for Sale**

| Lake Emerald 1 | 3% |
|----------------|----|
| Oakland Park   | 4% |
| Broward        | 4% |