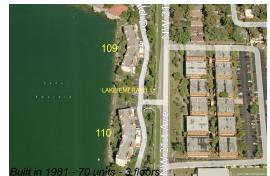

# Unit 110 Lake Emerald Dr # 303 - Lake **Emerald 1**

110 Lake Emerald Dr # 303 - 109 Lake Emerald Dr, Oakland Park, FL, Broward 33309

### **Building Information**

| Number of units:                         | 70 |
|------------------------------------------|----|
| Number of active listings for rent:      | 0  |
| Number of active listings for sale:      | 2  |
| Building inventory for sale:             | 2% |
| Number of sales over the last 12 months: | 1  |
| Number of sales over the last 6 months:  | 0  |
| Number of sales over the last 3 months:  | 0  |
|                                          |    |