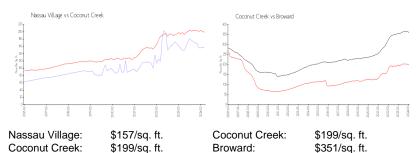

## **Inventory for Sale**

Nassau Village 4% Coconut Creek 3% Broward 4%

## Avg. Time to Close Over Last 12 Months

Nassau Village 104 days Coconut Creek 61 days Broward 67 days