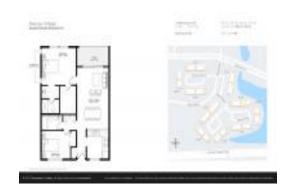

# Unit 2709 Nassau Bnd # F2 - Nassau Village

2709 Nassau Bnd # F2 - 2601 Nassau Bend, Coconut Creek, FL, Broward 33066

#### **Unit Information**

 MLS Number:
 F10423695

 Status:
 Active

 Size:
 938 Sq ft.

 Bedrooms:
 2

 Full Pathrooms:
 2

Full Bathrooms: 2
Half Bathrooms: 0

Parking Spaces: 1 Space, Guest Parking