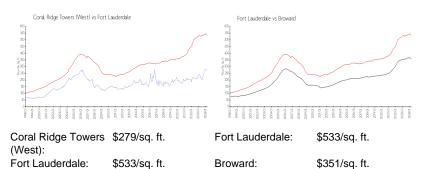

#### **Inventory for Sale**

| Coral Ridge Towers (West) | 3% |
|---------------------------|----|
| Fort Lauderdale           | 4% |
| Broward                   | 4% |

Avg. Time to Close Over Last 12 Months

Coral Ridge Towers (West) Fort Lauderdale Broward 44 days 76 days 67 days