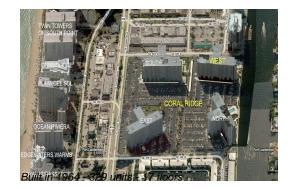

## **Building Information**

| Number of units:                         | 329 |
|------------------------------------------|-----|
| Number of active listings for rent:      | 0   |
| Number of active listings for sale:      | 9   |
| Building inventory for sale:             | 2%  |
| Number of sales over the last 12 months: | 16  |
| Number of sales over the last 6 months:  | 14  |
| Number of sales over the last 3 months:  | 9   |