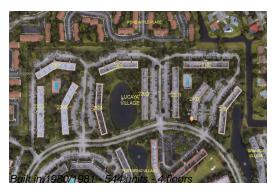

Number of units: 544
Number of active listings for rent: 0
Number of active listings for sale: 27
Building inventory for sale: 4%
Number of sales over the last 12 months: 23
Number of sales over the last 6 months: 9
Number of sales over the last 3 months: 3