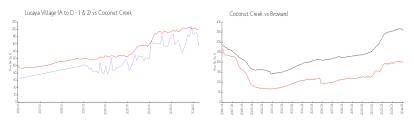

#### **Market Information**

Lucaya Village (A to \$154/sq. ft. Coconut Creek: \$199/sq. ft. D - 1 & 2):

Coconut Creek: \$199/sq. ft. Broward: \$351/sq. ft.