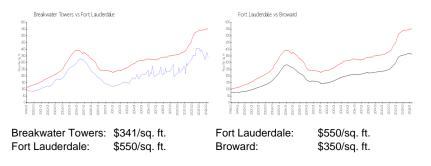

| 11% |
| Number of sales over the last 12 months: | 18  |
| Number of sales over the last 6 months:  | 15  |
| Number of sales over the last 3 months:  | 8   |

# **Building Association Information**

Breakwater Towers Corp 1900 S Ocean Drive Fort Lauderdale, FL33316-3763 (954) 523-6636

http://www.breakwatertowerscorporation.com/

# **Recent Sales**

| Unit # | Size      | Closing Date | Sale Price | PPSF  |
|--------|-----------|--------------|------------|-------|
| 1108   | 532 sq ft | Apr 2024     | \$260,000  | \$489 |
| 1404   | 805 sq ft | Apr 2024     | \$269,200  | \$334 |
| 504    | 805 sq ft | Apr 2024     | \$195,000  | \$242 |
| 909    | 805 sq ft | Mar 2024     | \$299,975  | \$373 |
| 1405   | 805 sq ft | Feb 2024     | \$278,800  | \$346 |

# **Market Information**





Breakwater Towers Fort Lauderdale 12% 4%





# Avg. Time to Close Over Last 12 Months

| Breakwater Towers | 64 days |
|-------------------|---------|
| Fort Lauderdale   | 78 days |
| Broward           | 68 days |