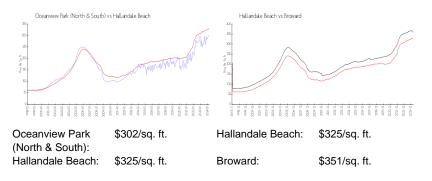

## Inventory for Sale

| Oceanview Park (North & South) | 6% |
|--------------------------------|----|
| Hallandale Beach               | 4% |
| Broward                        | 4% |

## Avg. Time to Close Over Last 12 Months

| Oceanview Park (North & South) | 72 days |
|--------------------------------|---------|
| Hallandale Beach               | 76 days |
| Broward                        | 67 days |