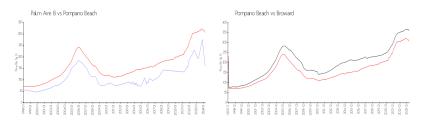

# Unit 804 - Palm Aire 8

804 - 3050 N Palm Aire Dr, Pompano Beach, FL, Broward 33069

Number of units: 90
Number of active listings for rent: 0
Number of active listings for sale: 5
Building inventory for sale: 5%
Number of sales over the last 12 months: 4
Number of sales over the last 6 months: 2
Number of sales over the last 3 months: 0

### **Building Association Information**

Palm-Aire Country Club Condominium Association NO 8, Inc C/O M&M Property Management, LLC 1412 S. Powerline Road Pompano Beach, FL 33069 (954) 582-4400