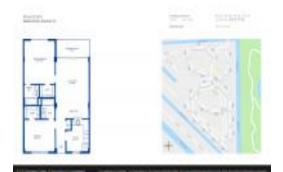

# Unit 103-2F - Royal Park (101 - 121)

103-2F - 101 Royal Park Dr, Oakland Park, FL, Broward 33309

#### **Unit Information**

 MLS Number:
 F10424021

 Status:
 Active

 Size:
 975 Sq ft.

 Bedrooms:
 2

Full Bathrooms: 2
Half Bathrooms: 0

Parking Spaces: 1 Space, Assigned Parking, Guest Parking

View: Garden View,Other View