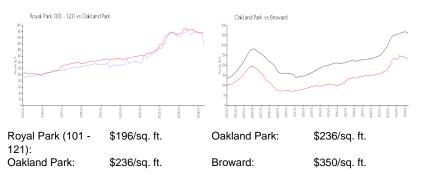

 List Price:
 \$224,500

 List PPSF:
 \$230

 Valuated Price:
 \$191,000

 Valuated PPSF:
 \$196

The above valuated price is a baseline figure that does not take into account any specific renovation, upgrade, split, merge, or deterioration of the unit.

### **Inventory for Sale**

| Royal Park (101 - 121) | 6% |
|------------------------|----|
| Oakland Park           | 4% |
| Broward                | 3% |