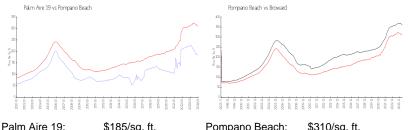

## **Market Information**

| rain Aie 13.   | φτου/sq. π.   | i unpano beach. | φυτ0/34.π.    |
|----------------|---------------|-----------------|---------------|
| Pompano Beach: | \$310/sq. ft. | Broward:        | \$350/sq. ft. |