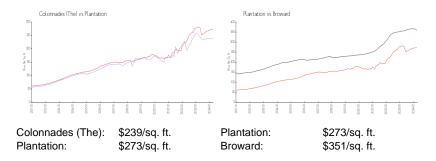

### **Inventory for Sale**

Colonnades (The) 2% Plantation 1% Broward 4%

# Avg. Time to Close Over Last 12 Months

Colonnades (The) 44 days
Plantation 46 days
Broward 67 days