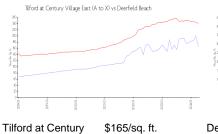

#### **Market Information**

Tilford at Century \$165/sq. ft. Village East (A to X):

Deerfield Beach: \$240/sq. ft.

Deerfield Beach vs Broward

Deerfield Beach: \$240/sq. ft.

Broward: \$351/sq. ft.