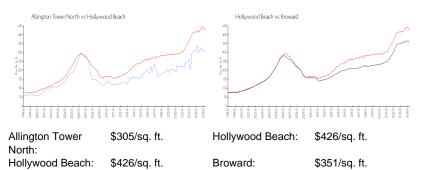

mber of sales over the last 12 months: | 16  |
| Number of sales over the last 6 months:  | 8   |
| Number of sales over the last 3 months:  | 4   |
|                                          |     |

## **Building Association Information**

Allington Tower North 1500 South Ocean Drive Hollywood 33019? (954) 922-9660

#### **Recent Sales**

| Unit # | Size        | Closing Date | Sale Price | PPSF  |
|--------|-------------|--------------|------------|-------|
| 7F     | 1,287 sq ft | Apr 2024     | \$570,000  | \$443 |
| 15G    | 1,287 sq ft | Jan 2024     | \$575,000  | \$447 |
| 2j     | 1,254 sq ft | Nov 2023     | \$322,000  | \$257 |
| 5A     | 1,287 sq ft | Nov 2023     | \$460,000  | \$357 |
| 10H    | 1,254 sq ft | Sep 2023     | \$470,000  | \$375 |

#### **Market Information**



#### **Inventory for Sale**

| Allington Tower North | 13% |
|-----------------------|-----|
| Hollywood Beach       | 5%  |
| Broward               | 4%  |

# Avg. Time to Close Over Last 12 Months

| Allington Tower North | 93 days |
|-----------------------|---------|
| Annyton Tower North   | 95 uays |
| Hollywood Beach       | 86 days |
| Broward               | 67 days |