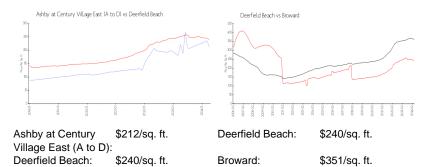

## **Inventory for Sale**

| Ashby at Century Village East (A to D) | 1% |
|----------------------------------------|----|
| Deerfield Beach                        | 3% |
| Broward                                | 4% |

## Avg. Time to Close Over Last 12 Months

| Ashby at Century Village East (A to D) | 52 days |
|----------------------------------------|---------|
| Deerfield Beach                        | 60 days |
| Broward                                | 67 days |