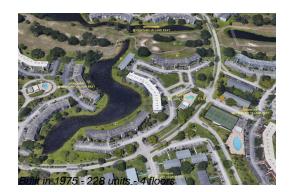

#### **Building Information**

| Number of units:                         | 228 |
|------------------------------------------|-----|
| Number of active listings for rent:      | 0   |
| Number of active listings for sale:      | 3   |
| Building inventory for sale:             | 1%  |
| Number of sales over the last 12 months: | 8   |
| Number of sales over the last 6 months:  | 3   |
| Number of sales over the last 3 months:  | 3   |
|                                          |     |