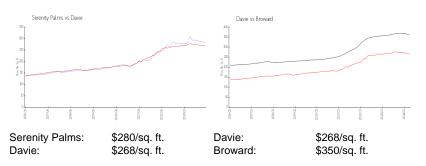

## **Inventory for Sale**

| Serenity Palms | 3% |
|----------------|----|
| Davie          | 2% |
| Broward        | 3% |

## Avg. Time to Close Over Last 12 Months

| Serenity Palms | 72 days |
|----------------|---------|
| Davie          | 59 days |
| Broward        | 68 days |