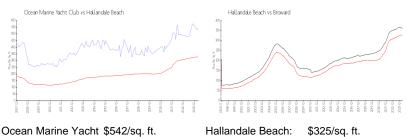

## **Market Information**

Ocean Marine Yacht \$542/sq. ft.

Club:

Hallandale Beach: \$325/sq. ft. Broward: \$351/sq. ft.