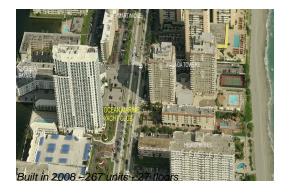

# Unit 1408 - Ocean Marine Yacht Club

1408 - 1945 S Ocean Dr, Hallandale Beach, FL, Broward 33009

## **Building Information**

Number of units: 267 Number of active listings for rent: 16 Number of active listings for sale: 18 Building inventory for sale: 6% Number of sales over the last 12 months: 13 Number of sales over the last 6 months: Number of sales over the last 3 months: