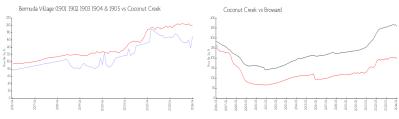

#### **Market Information**

Bermuda Village \$170/sq. ft. Coconut Creek: \$199/sq. ft.

(1901 1902 1903 1904 & 1905:

Coconut Creek:

\$199/sq. ft. Broward: \$351/sq. ft.