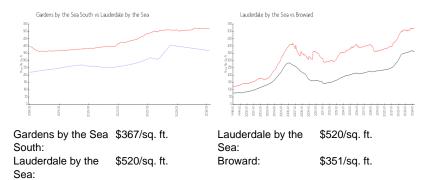

## **Inventory for Sale**

| Gardens by the Sea South | 1% |
|--------------------------|----|
| Lauderdale by the Sea    | 3% |
| Broward                  | 4% |

## Avg. Time to Close Over Last 12 Months

| Gardens by the Sea South | 134 days |
|--------------------------|----------|
| Lauderdale by the Sea    | 82 days  |

Broward

67 days