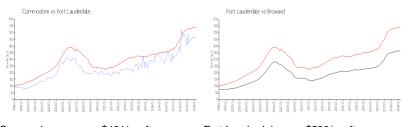

## **Market Information**

Commodore: \$461/sq. ft. Fort Lauderdale: \$533/sq. ft. Fort Lauderdale: \$533/sq. ft. Broward: \$351/sq. ft.