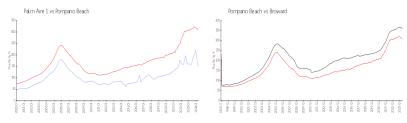

#### **Market Information**

Palm Aire 1: \$148/sq. ft. Pompano Beach: \$308/sq. ft. Pompano Beach: \$308/sq. ft. Broward: \$351/sq. ft.