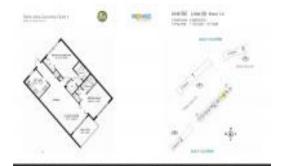

# Unit 108 - Palm Aire 1

108 - 2800 N Palm Aire Dr, Pompano Beach, FL, Broward 33069

#### **Unit Information**

 MLS Number:
 F10425498

 Status:
 Active

 Size:
 1,150 Sq ft.

Bedrooms: 2
Full Bathrooms: 2
Half Bathrooms: 0

Parking Spaces: 1 Space, Guest Parking

 View:
 Golf View

 List Price:
 \$249,000