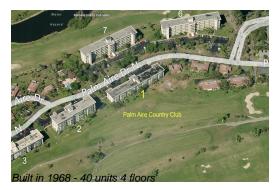

#### **Building Information**

Number of units: 40
Number of active listings for rent: 0
Number of active listings for sale: 2
Building inventory for sale: 5%
Number of sales over the last 12 months: 2
Number of sales over the last 6 months: 1
Number of sales over the last 3 months: 0

## **Building Association Information**

Palm-Aire Village Condominium Association No. 1, Inc 2945 W Cypress Creek Rd Fort Lauderdale, FL 33309

http://palmaire1.net/palmaire1/outside\_home.asp