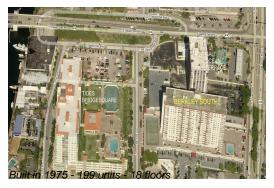

# **Unit 14D - Berkley South**

14D - 3015 O Ocean Blvd, Fort Lauderdale, FL, Broward 33308

### **Building Information**

Number of units: 199
Number of active listings for rent: 4
Number of active listings for sale: 8
Building inventory for sale: 4%
Number of sales over the last 12 months: 3
Number of sales over the last 6 months: 1
Number of sales over the last 3 months: 1

#### **Building Association Information**

Berkley South Condo Association 3015 North Ocean Boulevard Fort Lauderdale, FL 33308 954-566-0174