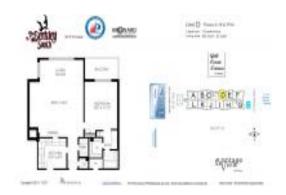

# **Unit 14D - Berkley South**

14D - 3015 O Ocean Blvd, Fort Lauderdale, FL, Broward 33308

#### **Unit Information**

 MLS Number:
 F10425609

 Status:
 Active

 Size:
 995 Sq ft.

 Bedrooms:
 1

Full Bathrooms:
Half Bathrooms:

Parking Spaces: 1 Space,Guest Parking

View: