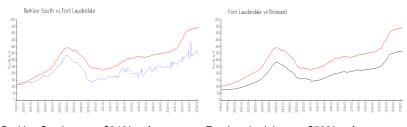

#### **Market Information**

Berkley South: \$340/sq. ft. Fort Lauderdale: \$533/sq. ft. Fort Lauderdale: \$533/sq. ft. Broward: \$351/sq. ft.