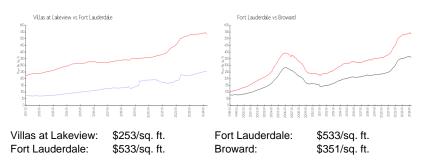

# **Market Information**

| Villas at Lakeview | 0% |
|--------------------|----|
| Fort Lauderdale    | 4% |
| Broward            | 4% |