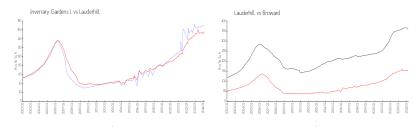

#### **Market Information**

Inverrary Gardens I: \$170/sq. ft. Lauderhill: \$150/sq. ft. Lauderhill: \$150/sq. ft. Broward: \$351/sq. ft.