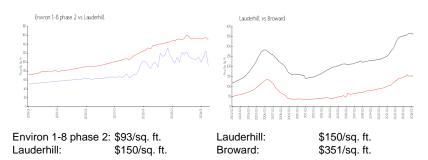

Valuated PPSF:

\$93

The above valuated price is a baseline figure that does not take into account any specific renovation, upgrade, split, merge, or deterioration of the unit.