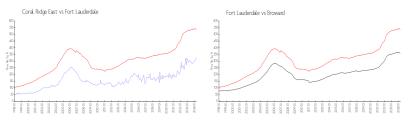

### **Market Information**

Coral Ridge East: \$328/sq. ft. Fort Lauderdale: \$533/sq. ft. Fort Lauderdale: \$533/sq. ft. Broward: \$351/sq. ft.