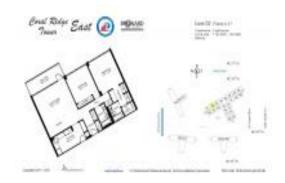

#### **Unit Information**

 MLS Number:
 F10425881

 Status:
 Active

 Size:
 1,120 Sq ft.

Bedrooms: 2
Full Bathrooms: 2
Half Bathrooms: 0

Parking Spaces: 1 Space, Assigned Parking View: Intracoastal View, Other View