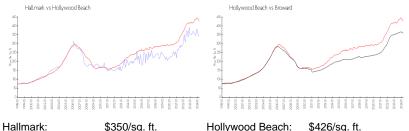

## **Market Information**

| rialinalk.       | φ550/34. π.   | nonywoou beach. | φ <del>4</del> 20/3q. π. |
|------------------|---------------|-----------------|--------------------------|
| Hollywood Beach: | \$426/sq. ft. | Broward:        | \$351/sq. ft.            |