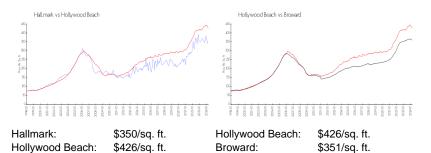

#### Inventory for Sale

| Hallmark        | 8% |
|-----------------|----|
| Hollywood Beach | 5% |
| Broward         | 4% |

## Avg. Time to Close Over Last 12 Months

| Hallmark        | 104 days |
|-----------------|----------|
| Hollywood Beach | 86 days  |
| Broward         | 67 days  |

THE HALLMARK ( S MOAND

Line and Line 1D reason