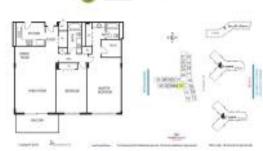

#### **Unit Information**

| MLS Number:              | F10426059                                |
|--------------------------|------------------------------------------|
| Status:                  | Active                                   |
| Size:                    | 1,270 Sq ft.                             |
| Bedrooms:                | 2                                        |
| Full Bathrooms:          | 2                                        |
| Half Bathrooms:          | 0                                        |
| Parking Spaces:<br>View: | 1 Space, Assigned Parking, Valet Parking |
| Rental Price:            | \$3,500                                  |
| List PPSF:               | \$3                                      |
| Valuated Price:          | \$473,000                                |
| Valuated PPSF:           | \$372                                    |