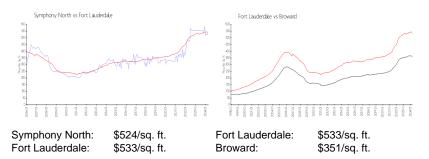

## **Inventory for Sale**

| Symphony North  | 3% |
|-----------------|----|
| Fort Lauderdale | 4% |
| Broward         | 4% |

Symphony North Fort Lauderdale Broward 71 days 76 days 67 days