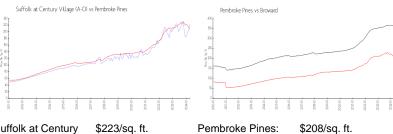

#### **Market Information**

Suffolk at Century

\$208/sq. ft.

\$208/sq. ft.

Village (A-O): Pembroke Pines:

Broward:

\$351/sq. ft.