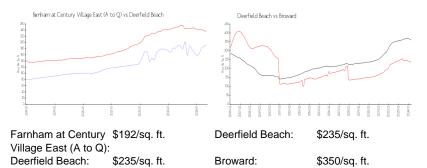

Active 828 Sq ft. 2 1 1 Space Garden View \$135,000 \$163 \$159,000 \$192

F10426214

The above valuated price is a baseline figure that does not take into account any specific renovation, upgrade, split, merge, or deterioration of the unit.