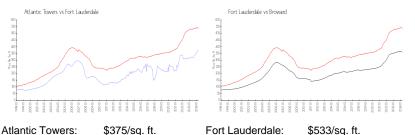

#### **Market Information**

| Atlantic Towers: | \$375/sq. ft. | Fort Lauderdale: | \$533/sq. ft. |
|------------------|---------------|------------------|---------------|
| Fort Lauderdale: | \$533/sq. ft. | Broward:         | \$351/sq. ft. |