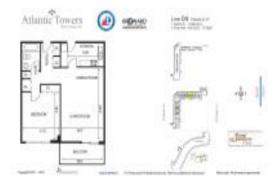

# Unit 604 - Atlantic Towers

604 - 1920 S Ocean Dr, Fort Lauderdale, FL, Broward 33316

### **Unit Information**

| MLS Number:<br>Status: | F10426303<br>Active                |
|------------------------|------------------------------------|
| Size:                  | 805 Sq ft.                         |
| Bedrooms:              | 1                                  |
| Full Bathrooms:        | 1                                  |
| Half Bathrooms:        | 0                                  |
| Parking Spaces:        | 1 Space,Covered Parking,Open Space |
|                        | Parking                            |
| View:                  | Ocean View, Pool Area View         |
| List Price:            | \$245,000                          |
| List PPSF:             | \$304                              |
| Valuated Price:        | \$265,000                          |
| Valuated PPSF:         | \$329                              |