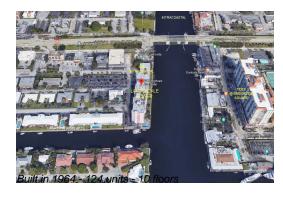

# **Unit L5 - Lauderdale Tower**

L5 - 2900 NE 30 St, Fort Lauderdale, FL, Broward 33306

#### **Building Information**

Number of units: 124
Number of active listings for rent: 0
Number of active listings for sale: 9
Building inventory for sale: 7%
Number of sales over the last 12 months: 6
Number of sales over the last 6 months: 4
Number of sales over the last 3 months: 1