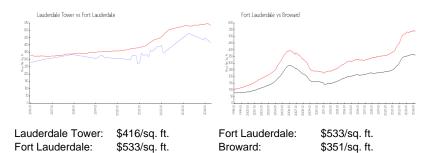

Bedrooms: 1
Full Bathrooms: 1
Half Bathrooms: 0

Parking Spaces: Assigned Parking

View:

 Rental Price:
 \$2,550

 List PPSF:
 \$3

 Valuated Price:
 \$313,000

 Valuated PPSF:
 \$429

The above valuated price is a baseline figure that does not take into account any specific renovation, upgrade, split, merge, or deterioration of the unit.

#### **Building Information**

Number of units: 124
Number of active listings for rent: 0
Number of active listings for sale: 9
Building inventory for sale: 7%
Number of sales over the last 12 months: 6
Number of sales over the last 6 months: 4
Number of sales over the last 3 months: 1

#### **Building Association Information**

Lauderdale Tower Condo Address: 2900 NE 30th St, Fort Lauderdale, FL 33306 Phone: +1 954-564-6474

## **Market Information**



# **Inventory for Sale**

Lauderdale Tower7%Fort Lauderdale4%Broward4%

### Avg. Time to Close Over Last 12 Months

Lauderdale Tower 64 days
Fort Lauderdale 76 days
Broward 67 days