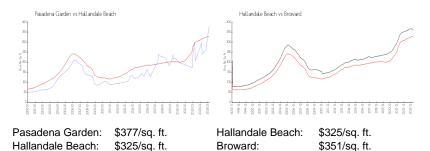

# **Market Information**

| Pasadena Garden  | 3% |
|------------------|----|
| Hallandale Beach | 4% |
| Broward          | 4% |