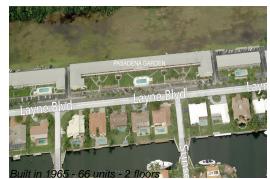

#### **Building Information**

| Number of units:                         | 66 |
|------------------------------------------|----|
| Number of active listings for rent:      | 0  |
| Number of active listings for sale:      | 2  |
| Building inventory for sale:             | 3% |
| Number of sales over the last 12 months: | 3  |
| Number of sales over the last 6 months:  | 3  |
| Number of sales over the last 3 months:  | 2  |