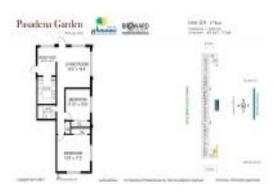

# Unit 201 - Pasadena Garden

201 - 600 Layne Blvd, Hallandale Beach, FL, Broward 33009

### **Unit Information**

| MLS Number:<br>Status: | F10426434<br>Active    |
|------------------------|------------------------|
| Size:                  | 824 Sq ft.             |
| Bedrooms:              | 2                      |
| Full Bathrooms:        | 1                      |
| Half Bathrooms:        | 0                      |
| Parking Spaces:        | 1 Space, Guest Parking |
| View:                  |                        |
| Rental Price:          | \$2,000                |
| List PPSF:             | \$2                    |
| Valuated Price:        | \$322,000              |
| Valuated PPSF:         | \$391                  |