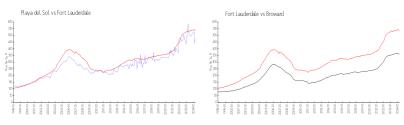

#### **Market Information**

Playa del Sol: \$475/sq. ft. Fort Lauderdale: \$533/sq. ft. Fort Lauderdale: \$533/sq. ft. Broward: \$351/sq. ft.