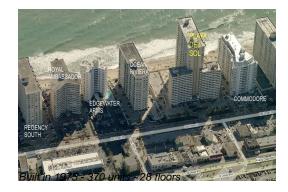

# Unit 716 - Playa del Sol

716 - 3500 Galt Ocean Dr, Fort Lauderdale, FL, Broward 33308

### **Building Information**

Number of units: 370
Number of active listings for rent: 5
Number of active listings for sale: 13
Building inventory for sale: 3%
Number of sales over the last 12 months: 15
Number of sales over the last 6 months: 8
Number of sales over the last 3 months: 7