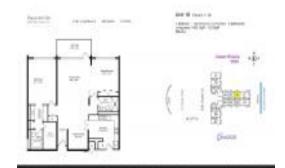

#### **Unit Information**

 MLS Number:
 F10426542

 Status:
 Active

 Size:
 1,435 Sq ft.

Bedrooms: 2
Full Bathrooms: 2
Half Bathrooms: 0

Parking Spaces: 1 Space, Valet Parking

View: Ocean View, Direct Ocean, Other View