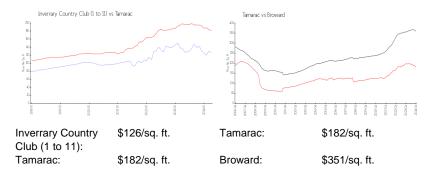

#### **Market Information**

### **Inventory for Sale**

#### The local states when

| Tamarac | 3% |
|---------|----|
| Broward | 4% |