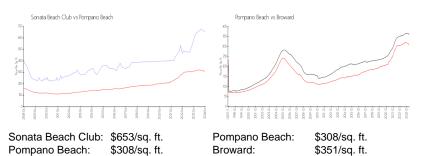

|
| List PPSF:                                                                                                     | \$3                                                |
| Valuated Price:                                                                                                | \$1,696,000                                        |
| Valuated PPSF:                                                                                                 | \$671                                              |

The above valuated price is a baseline figure that does not take into account any specific renovation, upgrade, split, merge, or deterioration of the unit.

#### **Building Information**

## **Building Association Information**

Sonata Beach Club (954) 786-1201

#### **Market Information**



#### **Inventory for Sale**

| Sonata Beach Club | 5% |
|-------------------|----|
| Pompano Beach     | 3% |
| Broward           | 4% |
| •                 |    |

## Avg. Time to Close Over Last 12 Months

| Sonata Beach Club | 24 days |
|-------------------|---------|
| Pompano Beach     | 73 days |
| Broward           | 67 days |