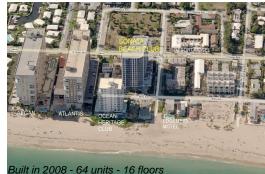

# Unit 1403 - Sonata Beach Club

1403 - 801 Briny Av, Pompano Beach, FL, Broward 33062

#### **Building Information**