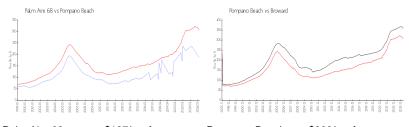

## **Market Information**

Palm Aire 68: \$187/sq. ft. Pompano Beach: \$308/sq. ft. Pompano Beach: \$308/sq. ft. Broward: \$351/sq. ft.