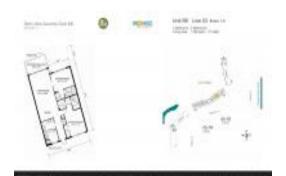

# Unit 103 - Palm Aire 68

103 - 545 Oaks Ln, Pompano Beach, FL, Broward 33069

#### **Unit Information**

 MLS Number:
 F10426590

 Status:
 Active

 Size:
 1,140 Sq ft.

Bedrooms: 2 Full Bathrooms: 2 Half Bathrooms: 0

Parking Spaces: 1 Space, Assigned Parking, Guest Parking

 View:
 Golf View