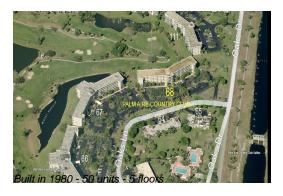

### **Building Information**

Number of units: 50
Number of active listings for rent: 0
Number of active listings for sale: 3
Building inventory for sale: 6%
Number of sales over the last 12 months: 0
Number of sales over the last 6 months: 0
Number of sales over the last 3 months: 0

Mwi/Campbell Management Co, Palm Aire Country Club Condominium Association 3500 Gateway Drive # 202 Pompano Beach, FL 33069-4870 (954) 968-4481