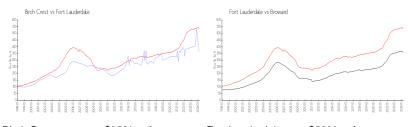

#### **Market Information**

Birch Crest: \$359/sq. ft. Fort Lauderdale: \$533/sq. ft. Fort Lauderdale: \$533/sq. ft. Broward: \$351/sq. ft.