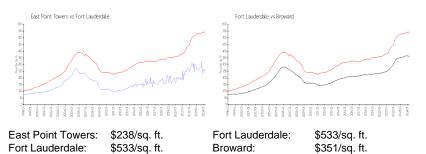

luated price is a baseline figure that does not take into account any specific renovation, upgrade, split, merge, or deterioration of the unit.

#### **Building Information**

## **Building Association Information**

East Point Towers Condominium Inc 1170 N Federal Highway Fort Lauderdale, FL 33304-1441 (954) 764-0334

### **Recent Sales**

| Unit # | Size        | Closing Date | Sale Price | PPSF  |
|--------|-------------|--------------|------------|-------|
| 1217   | 1,050 sq ft | May 2024     | \$275,000  | \$262 |
| 718    | 1,138 sq ft | Apr 2024     | \$214,000  | \$188 |
| 502    | 1,920 sq ft | Mar 2024     | \$589,000  | \$307 |
| 319    | 1,138 sq ft | Mar 2024     | \$265,000  | \$233 |
| 217    | 1,005 sq ft | Mar 2024     | \$285,000  | \$284 |

#### **Market Information**



#### **Inventory for Sale**

| East Point Towers | 11% |
|-------------------|-----|
| Fort Lauderdale   | 4%  |
| Broward           | 4%  |

# Avg. Time to Close Over Last 12 Months

| 68 days |
|---------|
| 76 days |
| 67 days |
|         |