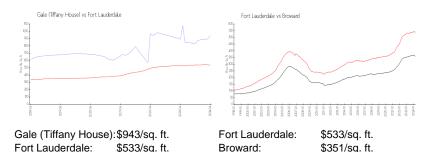

Rental Price: \$3,700 List PPSF: \$4 Valuated Price: \$843,000 Valuated PPSF: \$903

The above valuated price is a baseline figure that does not take into account any specific renovation, upgrade, split, merge, or deterioration of the unit.

#### **Inventory for Sale**

Gale (Tiffany House) 2% Fort Lauderdale 4% Broward 4%

### Avg. Time to Close Over Last 12 Months

Gale (Tiffany House) 75 days Fort Lauderdale 76 days Broward 67 days