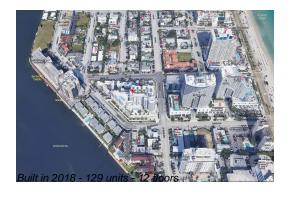

# **Unit 401 - Gale (Tiffany House)**

401 - 401 N Birch Rd, Fort Lauderdale, FL, Broward 33304

# **Building Information**

Number of units: 129
Number of active listings for rent: 0
Number of active listings for sale: 3
Building inventory for sale: 2%
Number of sales over the last 12 months: 6
Number of sales over the last 6 months: 3
Number of sales over the last 3 months: 1

#### **Building Association Information**

Tiffany House Condominium Address: 401 N Birch Rd, Fort Lauderdale, FL 33304 Phone: +1 954-947-0501