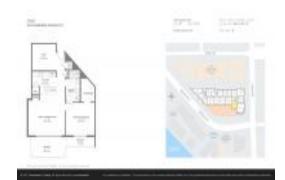

# **Unit 401 - Gale (Tiffany House)**

401 - 401 N Birch Rd, Fort Lauderdale, FL, Broward 33304

#### **Unit Information**

 MLS Number:
 F10426950

 Status:
 Active

 Size:
 826 Sq ft.

 Bedrooms:
 1

Full Bathrooms: 1
Half Bathrooms: 0

Parking Spaces: 2 Spaces

View: